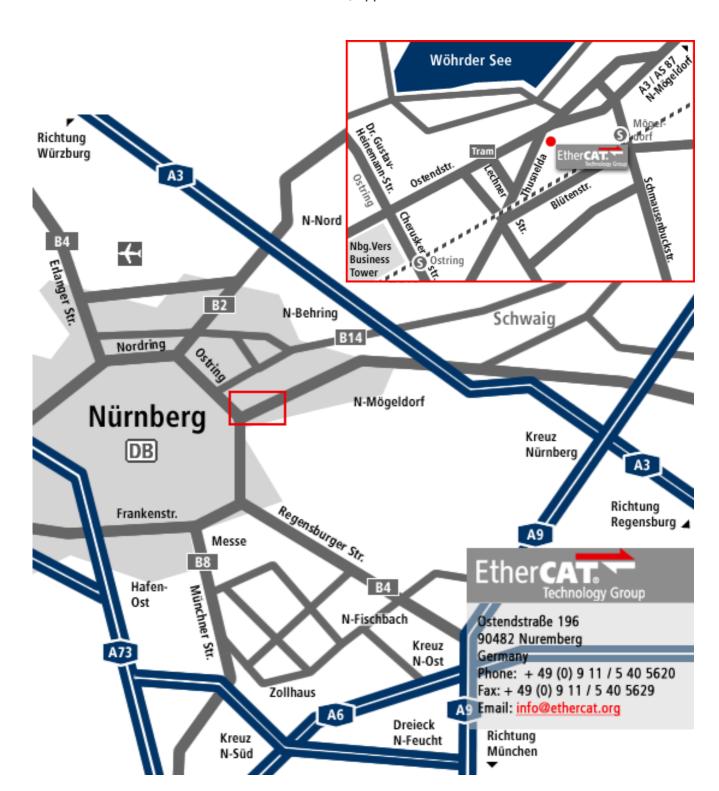

## **Location Map**

## Arrival by train:

from Nürnberg main station (HBF) with Tram ("Strassenbahn") No. 5 (every 10 minutes) direction "Tiergarten" to stop "Lechnerstrasse", travel time 10 min. Alternatively take "S-Bahn" No. 1 (every 20 min) Direction Lauf to stop "Mögeldorf", travel time 6 min. Detailed information in English regarding public transport in Nuremberg can be found here: www.vgn.de/?language=en

## Arrival by car:

Autobahn A3 Exit 87 Nürnberg-Mögeldorf, then towards town center. About 4,7 km from Autobahn (350m after joining the tram track) turn left. Destination navigation system: Thusneldastrasse, 90482 Nürnberg. Parking garage on the left hand side of the office building.

## Arrival by plane:

Airport Nürnberg - main station ("HBF") with U-Bahn No. 2, then with Tram or S-Bahn, Travel Time about 25-30 min. Taxi: about 15 min, approx.. 15-18 €.